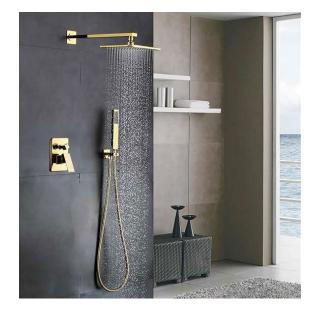

# FONTANA BRASS GOLD TONE SHOWER SET SPECS

### **Specifications**

8", 10", 12", 16"

Flow Rate

1.8 GPM / 6.8 LPM (rain Shower);

TYPE: SHOWER SET CONTROL TYPE: SINGLE HOLDER DUAL CONTROL STYLE: CONTEMPORARY VALVE CORE MATERIAL: CERAMIC FEATURE: THERMOSTATIC FAUCETS SIZE: SEE OPTIONS