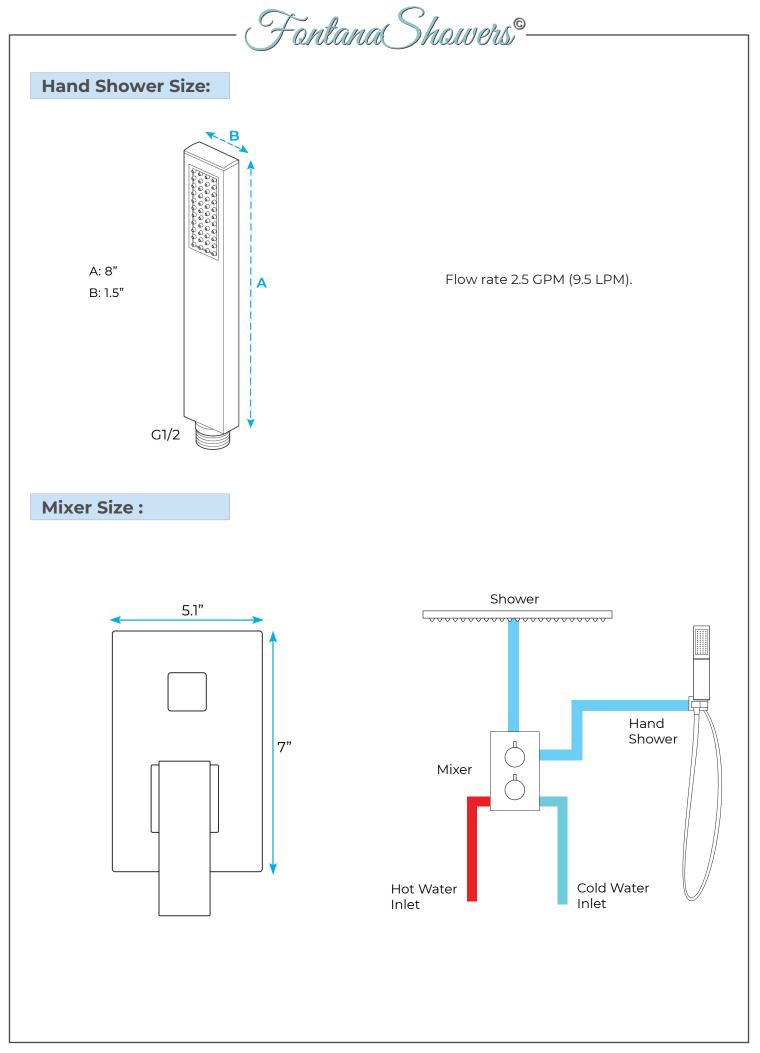

### **Specifications**

8", 10", 12", 16"

Flow Rate

1.8 GPM / 6.8 LPM (rain Shower);

TYPE: SHOWER SET CONTROL TYPE: SINGLE HOLDER DUAL CONTROL STYLE: CONTEMPORARY VALVE CORE MATERIAL: CERAMIC FEATURE: THERMOSTATIC FAUCETS SIZE: SEE OPTIONS